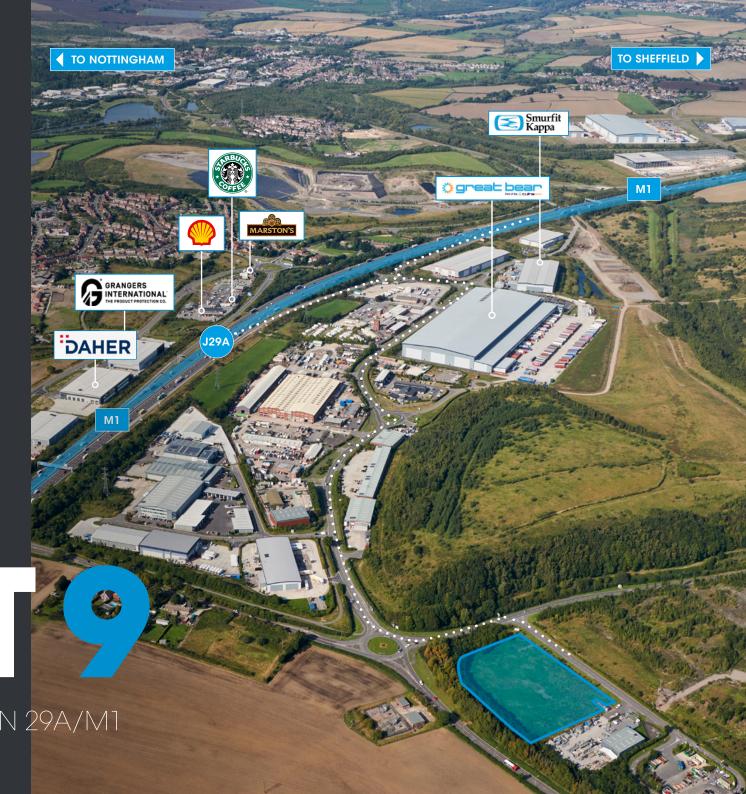

Meadow House Way, Chesterfield, S44 5HY markhamvale.co.uk

## **DELIVERY PROGRAMME**

Plot 9 benefits from outline planning consent for B2 and B8 uses which means delivery of a unit can be achieved within 9 months from agreement of terms.

A range of roadside and ancillary uses already service the site with occupiers including McDonalds, Starbucks, KFC, Greggs, Spar, Subway, Marston's and Shell.