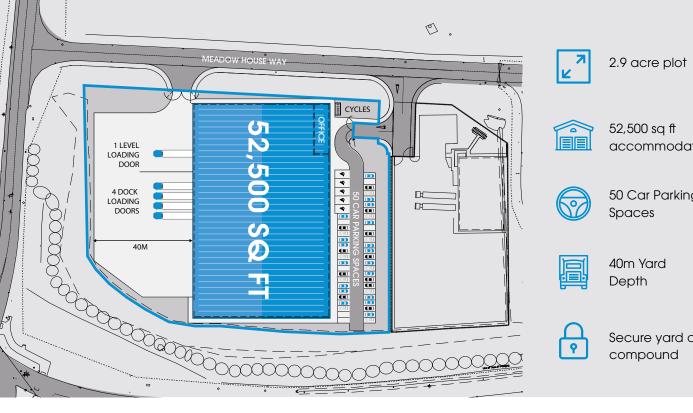

## **DESIGN AND BUILD OPPORTUNITY:**

- SELF-CONTAINED 2.91 ACRE PLOT
- OUTLINE PLANNING CONSENT FOR B2/B8 USE
- FREEHOLD OR LEASEHOLD
- FLEXIBLE SIZES (MAX 52,500 FT²)

PLOT

MARKHAM VALE JUNCTION 29A/M1

accommodation

## BESPOKE WAREHOUSE UNITS UP TO 52,500 SQ FT TO MEET SPECIFIC OCCUPIER REQUIREMENTS

Plot 9 is a self-contained development site which can be developed as a single unit of 52,500 sq ff. The property will be designed to meet the specific requirements of an occupier but can include 2,500 sa ft of high quality office, 50 kN/sam floor loading, 4 dock and 1 ground level loading doors and a 40 metre yard.

The available accommodation is as follows:

| Site Area       | 2.89 Acres (1.17 Ha) |       |
|-----------------|----------------------|-------|
| Total           | 52,500               | 4,877 |
| GF & FF Offices | 2,500                | 232   |
| Warehouse       | 50,000               | 4,645 |
| Area (GIA)      | Sq Ft                | Sq M  |