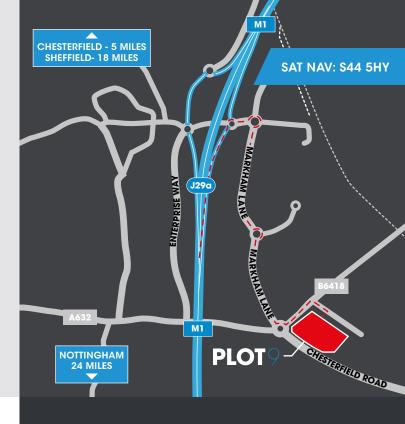

Meadow House Way, Chesterfield, S44 5HY markhamvale.co.uk

## **DELIVERY PROGRAMME**

Plot 9 benefits from outline planning consent for B2 and B8 uses which means delivery of a unit can be achieved within 9 months from agreement of terms.

A range of roadside and ancillary uses already service the site with occupiers including McDonalds, Starbucks, KFC, Greggs, Spar, Subway, Marston's and Shell.